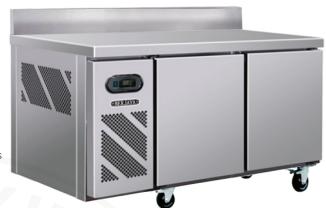

## BS2DF6/7/G COUNTER FREEZER

Product Name: Counter Freezer (2 Door)

- High-density Cyclo-isopentane Polyurethane insulated body saves energy.
- Refrigeration system protected from corrosion by urethane-treated evaporator coil.
- Effective counter balanced weight system self-closing door provides smooth, even, positive closure.
- Environmentally friendly refrigerant (CFC and HCFC Free) R134a

| Specification             |                  |
|---------------------------|------------------|
| Temperature°C (celsius)   | -14 to -20       |
| External Dimension (mm)   | 1800 x 700 x 840 |
| Gross Volume (L           | 472              |
| Voltage/ Frequency (V/Hz) | 230V / 1 / 50 Hz |
| Cooling Capacity          | 415              |
| Wattage (W)               | 580-641          |
| Ampere (A)                | 3.7-4.1          |
| Refrigerant               | R404a            |
| Defrost System            | Electric Heater  |
| Temprature Control        | Digital          |
| Weight (kg)               | 116              |